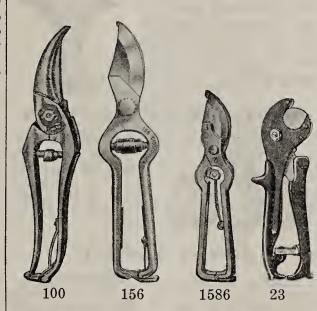

| ve price<br>le. | es are for      | Pruner | without |

## CLYDE TREE TRIMMER

| Tion blott with pole and le                |
|--------------------------------------------|
| movable cutting blade, com-                |
| plete.                                     |
| 6 feet                                     |
| 8 feet 2.50                                |
| 10 feet 2.75                               |
| 12 feet 3.00                               |
| 14 feet 3.25                               |
| Extra Blades for Clyde Pruners, 20c. each. |

Poles for Tree Pruners. 12 feet long, 1<sup>1</sup>/<sub>4</sub> inches diameter . . . . . . . . . \$2.50 14 feet long, 1<sup>1</sup>/<sub>4</sub> inches

diameter . . . . . . . . . 2.75 Clyde Pruners or Poles are not mailable.



## PRUNING SHEARS

If Pruning Shears are wanted by parcel post, add 10c. each for postage.

| l | No.  |                              | Each     |
|---|------|------------------------------|----------|
| l | 100  | Michell, 9-inch              | . \$3.50 |
|   | 5945 | Elbersmit, 9-inch            | . 1.90   |
| ı | 5720 | Elbersmit, 5½-inch, nickeled | . 1.35   |
| ı | 5720 | Elbersmit, 6½-inch, nickeled | . 1.65   |
| ı | 1586 | French, 7-inch               | . 1.90   |
| ĺ | 1586 | French, 8-inch               | . 2.00   |
|   | 23   | Levin                        | 70       |
|   | 5    | Pexto, 9-inch                | 45       |
| ł | 126  | Disston, 8½-inch             | . 1.80   |
| ĺ | 156  | Disston, 8½-inch             | . 3.15   |
|   | 116  | Disston, 9-inch              | 80